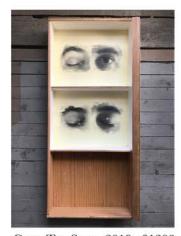

### Origin Portraits

Archival pigment prints, 16" x 20" edition of 5 1 - 3, \$175 4 - 5, \$250

Found Drawers, Roslindale, MA August 2020

Found Drawers, South End, MA January 2020

Found Drawers, West Roxbury, MA, October 2021

Found Drawers, Roslindale, MA October 2021

Found Drawers, Roslindale, MA June 2019

Found Drawers, West Roxbury, MA October 2021