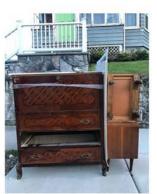

### Origin Portraits

Archival pigment prints, 16" x 20" edition of 5 1 - 3, \$175 4 - 5, \$250

Found Drawers, Roslindale, MA August 2020

Found Drawers, South End, MA January 2020

Found Drawers, West Roxbury, MA, October 2021

Found Drawers, Roslindale, MA October 2021

Found Drawers, Roslindale, MA June 2019

Found Drawers, West Roxbury, MA October 2021