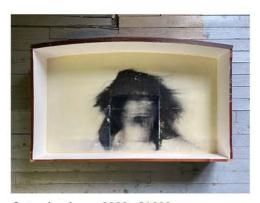

### Origin Portraits

Archival pigment prints, 16" x 20" edition of 5 1 - 3, \$175 4 - 5, \$250

Found Drawers, Roslindale, MA August 2020

Found Drawers, South End, MA January 2020

Found Drawers, West Roxbury, MA, October 2021

Found Drawers, Roslindale, MA October 2021

Found Drawers, Roslindale, MA June 2019

Found Drawers, West Roxbury, MA October 2021