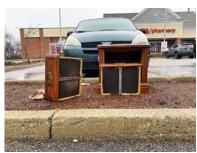

### Origin Portraits

Archival pigment prints, 16" x 20" edition of 5 1 - 3, \$175 4 - 5, \$250

Found Drawers, Roslindale, MA August 2020

Found Drawers, South End, MA January 2020

Found Drawers, West Roxbury, MA, October 2021

Found Drawers, Roslindale, MA October 2021

Found Drawers, Roslindale, MA June 2019

Found Drawers, West Roxbury, MA October 2021