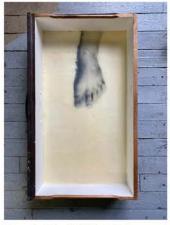

### Origin Portraits

Archival pigment prints, 16" x 20" edition of 5 1 - 3, \$175 4 - 5, \$250

Found Drawers, Roslindale, MA August 2020

Found Drawers, South End, MA January 2020

Found Drawers, West Roxbury, MA, October 2021

Found Drawers, Roslindale, MA October 2021

Found Drawers, Roslindale, MA June 2019

Found Drawers, West Roxbury, MA October 2021