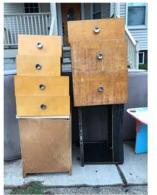

### Origin Portraits

Archival pigment prints, 16" x 20" edition of 5 1 - 3, \$175 4 - 5, \$250

Found Drawers, Roslindale, MA August 2020

Found Drawers, South End, MA January 2020

Found Drawers, West Roxbury, MA, October 2021

Found Drawers, Roslindale, MA October 2021

Found Drawers, Roslindale, MA June 2019

Found Drawers, West Roxbury, MA October 2021