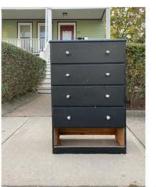

### Origin Portraits

Archival pigment prints, 16" x 20" edition of 5 1 - 3, \$175 4 - 5, \$250

Found Drawers, Roslindale, MA August 2020

Found Drawers, South End, MA January 2020

Found Drawers, West Roxbury, MA, October 2021

Found Drawers, Roslindale, MA October 2021

Found Drawers, Roslindale, MA June 2019

Found Drawers, West Roxbury, MA October 2021